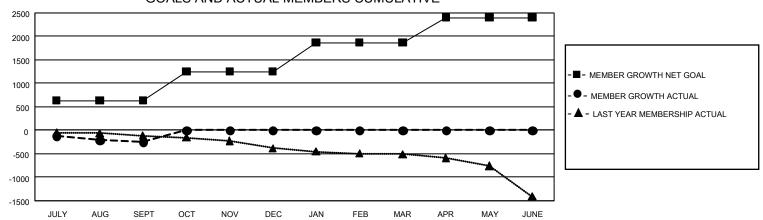

## GOALS AND ACTUAL MEMBERS CUMULATIVE

| DROPPED CLUBS: 4 |     | 195 CLUBS OF 1,034 ADDED 1 OR<br>MORE NEW MEMBERS | GENDER DISTRIBUTION             |                 |       |
|------------------|-----|---------------------------------------------------|---------------------------------|-----------------|-------|
|                  |     |                                                   | MALE                            | 23,548 (75.58%) |       |
|                  |     |                                                   | FEMALE                          | 7,610 (24.42%)  |       |
| DROPPED MEMBERS  |     |                                                   |                                 |                 |       |
| DECEASED         | 122 | CLICK HERE FOR CUMULATIVE                         | TOTAL FAMILY UNIT MEMBERS       |                 | 5,434 |
| CLUB CANCELLED   | 12  | MEMBERSHIP DATA                                   |                                 |                 |       |
| OTHER            | 556 |                                                   | FAMILY MEMBERS PAYING HALF DUES |                 | 2,781 |
| TOTAL            | 690 |                                                   |                                 |                 |       |

## GMT Constitutional Area 1, Group E

REPORT DOES NOT INCLUDE CLUBS IN UNDISTRICTED AREAS.

| Clubs         |               |             |               | Members               |                       |                         |                                                    |  |
|---------------|---------------|-------------|---------------|-----------------------|-----------------------|-------------------------|----------------------------------------------------|--|
|               | RESULTS FOR   | R 2020-2021 |               | RESULTS FOR 2020-2021 |                       |                         |                                                    |  |
| QUARTER       | NEW CLUB GOAL | NEW CLUBS   | DROPPED CLUBS | QUARTER MEMB          | ER GROWTH NET<br>GOAL | MEMBER GROWTH<br>ACTUAL | DROPPED<br>MEMBERS ACTUAL<br>(including transfers) |  |
| JULY/AUG/SEPT | 9             | 0           | 4             | JULY/AUG/SEPT         | 634                   | 518                     | 690                                                |  |
| OCT/NOV/DEC   | 39            | 0           | 0             | OCT/NOV/DEC           | 619                   | 0                       | 0                                                  |  |
| JAN/FEB/MAR   | 21            | 0           | 0             | JAN/FEB/MAR           | 616                   | 0                       | 0                                                  |  |
| APR/MAY/JUNE  | 36            | 0           | 0             | APR/MAY/JUNE          | 530                   | 0                       | 0                                                  |  |