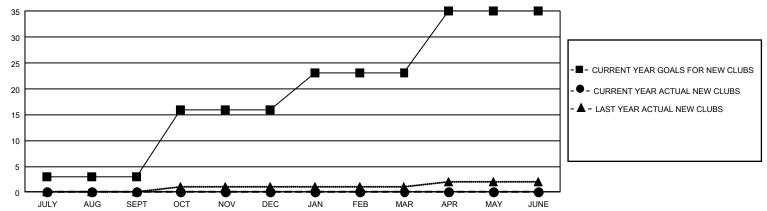

## GOALS AND ACTUAL NEW CLUBS CUMULATIVE

## GMT Constitutional Area 1, Group E

REPORT DOES NOT INCLUDE CLUBS IN UNDISTRICTED AREAS.

| Clubs         |               |             |               | Members               |                       |                         |                                                    |  |
|---------------|---------------|-------------|---------------|-----------------------|-----------------------|-------------------------|----------------------------------------------------|--|
|               | RESULTS FOR   | R 2020-2021 |               | RESULTS FOR 2020-2021 |                       |                         |                                                    |  |
| QUARTER       | NEW CLUB GOAL | NEW CLUBS   | DROPPED CLUBS | QUARTER MEMB          | ER GROWTH NET<br>GOAL | MEMBER GROWTH<br>ACTUAL | DROPPED<br>MEMBERS ACTUAL<br>(including transfers) |  |
| JULY/AUG/SEPT | 9             | 0           | 4             | JULY/AUG/SEPT         | 634                   | 518                     | 690                                                |  |
| OCT/NOV/DEC   | 39            | 0           | 0             | OCT/NOV/DEC           | 619                   | 0                       | 0                                                  |  |
| JAN/FEB/MAR   | 21            | 0           | 0             | JAN/FEB/MAR           | 616                   | 0                       | 0                                                  |  |
| APR/MAY/JUNE  | 36            | 0           | 0             | APR/MAY/JUNE          | 530                   | 0                       | 0                                                  |  |